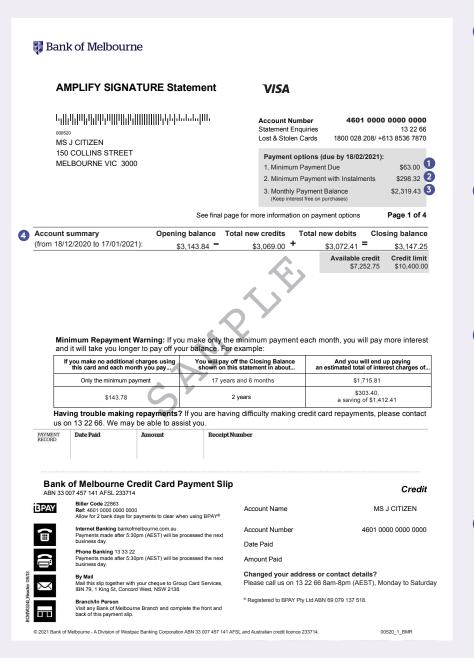

### 1 Minimum Payment Due.

The minimum amount you need to pay by the due date to avoid a late payment fee. This amount may not cover your Plan&Pay repayments due that month.

# 2 Minimum Payment with Instalments.

The amount you need to pay to cover your Minimum Payment Due and Plan&Pay repayments due that month.

## 3 Monthly Payment Balance.

Covers your Plan&Pay repayments due for that month, and your total Main Account Balance minus the balance transfer amount; allowing you to maintain the benefit of interest free days on new purchases, if applicable.